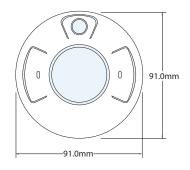

Dimensions

www.iLight.co.uk

#### **Technical Information**

| Performance              | Input Voltage: 9.5 - 22.5 VDC supplied by DALI communication bus                        |
|--------------------------|-----------------------------------------------------------------------------------------|
|                          | Coverage: MTS6 = 55m <sup>2</sup> or MTS12 = 110m <sup>2</sup> at 2.4m ceiling height   |
|                          | Occupancy Detection Technology: Passive Infrared (PIR)                                  |
|                          | Lens Type: Multi-level Fresnel 360°                                                     |
|                          | Daylight Sensing Range: 0 to 400 lux                                                    |
|                          | Daylight Sensing Coverage: Light input within 60° cone                                  |
|                          | Status Indicator: LED                                                                   |
|                          | <b>Operating Environment:</b> 0°C to 40°C<br>For indoor use only                        |
|                          | Dimensions: 91mm x 91mm x 36mm                                                          |
| Wiring &<br>Mounting     | <b>DALI:</b> 0.75mm <sup>2</sup> (18 AWG) stranded PTFE plenum rated non-polarized pair |
|                          | Mounting: 101.5mm (4") octagon junction box or 76mm (3") hole in ceiling tile           |
| Control<br>Specification | Communication Interface: Digital Addressable Lighting Interface (DALI)                  |
|                          | DALI Current Draw: 3.75mA                                                               |
| Standards                | Manufactured in an ISO 9001 certified factory                                           |