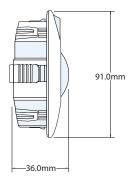

Dimensions

www.iLight.co.uk

#### **Technical Information**

| Performance              | Input Voltage: 9.5 - 22.5 VDC supplied by DALI communication bus                        |
|--------------------------|-----------------------------------------------------------------------------------------|
|                          | Coverage: MTS6 = 55m <sup>2</sup> or MTS12 = 110m <sup>2</sup> at 2.4m ceiling height   |
|                          | Occupancy Detection Technology: Passive Infrared (PIR)                                  |
|                          | Lens Type: Multi-level Fresnel 360°                                                     |
|                          | Daylight Sensing Range: 0 to 400 lux                                                    |
|                          | Daylight Sensing Coverage: Light input within 60° cone                                  |
|                          | Status Indicator: LED                                                                   |
|                          | <b>Operating Environment:</b> 0°C to 40°C<br>For indoor use only                        |
|                          | Dimensions: 91mm x 91mm x 36mm                                                          |
| Wiring &<br>Mounting     | <b>DALI:</b> 0.75mm <sup>2</sup> (18 AWG) stranded PTFE plenum rated non-polarized pair |
|                          | Mounting: 101.5mm (4") octagon junction box or 76mm (3") hole in ceiling tile           |
| Control<br>Specification | Communication Interface: Digital Addressable Lighting Interface (DALI)                  |
|                          | DALI Current Draw: 3.75mA                                                               |
| Standards                | Manufactured in an ISO 9001 certified factory                                           |