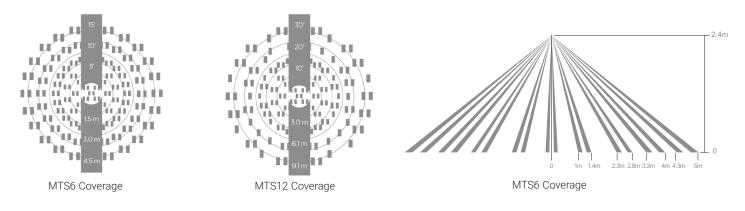

#### Detection

#### **Technical Information**

| Performance              | Input Voltage: 9.5 - 22.5 VDC supplied by DALI communication bus                        |
|--------------------------|-----------------------------------------------------------------------------------------|
|                          | Coverage: MTS6 = 55m <sup>2</sup> or MTS12 = 110m <sup>2</sup> at 2.4m ceiling height   |
|                          | Occupancy Detection Technology: Passive Infrared (PIR)                                  |
|                          | Lens Type: Multi-level Fresnel 360°                                                     |
|                          | Daylight Sensing Range: 0 to 400 lux                                                    |
|                          | Daylight Sensing Coverage: Light input within 60° cone                                  |
|                          | Status Indicator: LED                                                                   |
|                          | <b>Operating Environment:</b> 0°C to 40°C<br>For indoor use only                        |
|                          | Dimensions: 91mm x 91mm x 36mm                                                          |
| Wiring &<br>Mounting     | <b>DALI:</b> 0.75mm <sup>2</sup> (18 AWG) stranded PTFE plenum rated non-polarized pair |
|                          | Mounting: 101.5mm (4") octagon junction box or 76mm (3") hole in ceiling tile           |
| Control<br>Specification | Communication Interface: Digital Addressable Lighting Interface (DALI)                  |
|                          | DALI Current Draw: 3.75mA                                                               |
| Standards                | Manufactured in an ISO 9001 certified factory                                           |