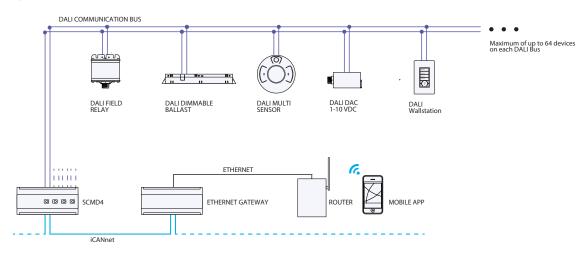

door use only                        |
|                          | Dimensions: 91mm x 91mm x 36mm                                                          |
| Wiring &<br>Mounting     | <b>DALI:</b> 0.75mm <sup>2</sup> (18 AWG) stranded PTFE plenum rated non-polarized pair |
|                          | Mounting: 101.5mm (4") octagon junction box or 76mm (3") hole in ceiling tile           |
| Control<br>Specification | Communication Interface: Digital Addressable Lighting Interface (DALI)                  |
|                          | DALI Current Draw: 3.75mA                                                               |
| Standards                | Manufactured in an ISO 9001 certified factory                                           |

#### Detection



#### **Typical Schematic**



## **Contact Us** +44 (0)1923 495495

iLight A brand of Signify Usk House, Llantarnam Park Cwmbran, NP44 3HD, UK

© 2022 Signify Holding All Rights Reserved

MTS6 & MTS12 Rev7 1121

### enquiries@iLight.co.uk

#### www.iLight.co.uk

Changes to the products, to the information contained in this document, and to prices are reserved; so are errors and omissions.

iLight is a registered trademark. All other trademarks are property of their respective owners.