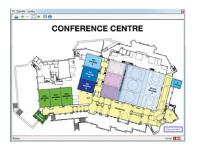

### Compatble with iLight PlanView

PlanView provides instantaneous access to the operation and health of an iLight lighting control system.

Building managers, operators and end users can control one or more sites, monitoring multiple buildings, floors and individual areas as well as the hardware components of the system at varying levels of granularity.

Users are empowered to make changes simply and efficiently, proactively managing the built environment for the benefit of the occupants.