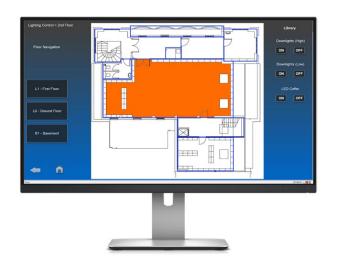

#### **Key Features**

- Fully customisable page layouts and images with intuitive navigation
- Simplify complex actions with one touch control
- Built in scheduler with astronimical time clock allows for timed events to suit your building needs
- Connects to iLight network via EG2, EG2S, TSI-1, SW2 or SW3 local connection
- Supports any size PC Monitor or PC Touch Screen Monitor (1920 x 1024 pixel minimum resolution)
- Enterprise Operate compatible with PlanView
- Minimum PC hardware specification: i5 quad core PC, Industrial Spec preferred for 24/7 operation, with 16GB ram, 500GB HDD, Windows 11Pro. PC must include 100/1000 Ethernet Port and is recommended with 22" monitor with1920 x 1080 pixel resolution

Operated using any PC monitor, touchscreen or PC integrated tablet, Enterprise Operate is an ideal way to simplify the operation of lighting in any installation.

Enterprise Operate is fully compatible with iLight PlanView if floor plans are required for your project.