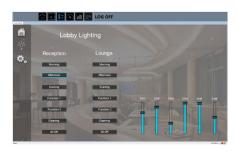

, Windows 11Pro. PC must include 100/1000 Ethernet Port and is recommended with 22" monitor with1920 x 1080 pixel resolution









#### Overview

Enterprise Operate is a software package for the control and operation of iLight lighting control systems.

Enterprise Operate is designed to give powerful user control through a simple intuitive customised graphical interface. Actions may be manually controlled or scheduled for specific day/dates and times using the powerful astronomical timeclock scheduler.

Operated using any PC monitor, touchscreen or PC integrated tablet, Enterprise Operate is an ideal way to simplify the operation of lighting in any installation.

Enterprise Operate is fully compatible with iLight PlanView if floor plans are required for your project.

#### Operate







#### **Event Scheduler**



### Compatble with iLight PlanView

PlanView provides instantaneous access to the operation and health of an iLight lighting control system.

Building managers, operators and end users can control one or more sites, monitoring multiple buildings, floors and individual areas as well as the hardware components of the system at varying levels of granularity.

Users are empowered to make changes simply and efficiently, proactively managing the built environment for the benefit of the occupants.



#### **Available Packages**

| Package            | Order Code   | Description