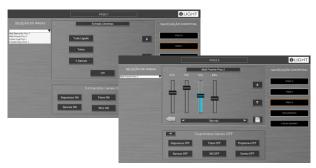

figurable graphical application with full control, scheduling and system insight

#### **Key Features**

- Fully customisable page layouts and images with intuitive navigation
- Simplify complex actions with one touch control
- Built in scheduler with astronimical time clock allows for timed events to suit your building needs
- Connects to iLight network via EG2, EG2S, TSI-1, SW2 or SW3 local connection
- Supports any size PC Monitor or PC Touch Screen Monitor (1920 x 1024 pixel minimum resolution)
- Enterprise Operate compatible with PlanView
- Minimum PC hardware specification: i5 quad core PC, Industrial Spec preferred for 24/7 operation, with 16GB ram, 500GB HDD, Windows 11Pro. PC must include 100/1000 Ethernet Port and is recommended with 22" monitor with1920 x 1080 pixel resolution









#### Overview

Enterprise Operate is a software package for the control and operation of iLight lighting control systems.

Enterprise Operate is designed to give powerful user control through a simple intuitive customised graphical interface. Actions may be manually controlled or scheduled for specific day/dates and times using the powerful astronomical timeclock scheduler.

Operated using any PC monitor, touchscreen or PC integrated tablet, Enterprise Operate is an ideal way to simplify the operation of lighting in any installation.

Enterprise Operate is fully compatible with iLight PlanView if floor plans are required for your project.

#### Operate







#### **Event Scheduler**



### Compatble with iLight PlanView

PlanView provides instantaneous access to the operation and