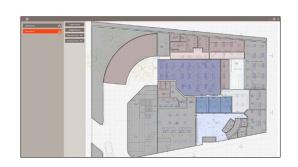

### Compatble with iLight PlanView

PlanView provides instantaneous access to the operation and health of an iLight lighting control system.

Building managers, operators and end users can control one or more sites, monitoring multiple buildings, floors and individual areas as well as the hardware components of the system at varying levels of granularity.

Users are empowered to make changes simply and efficiently, proactively managing the built environment for the benefit of the occupants.