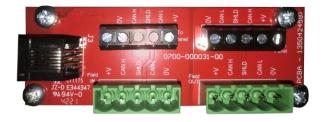

#### Overview

The optional landing card provides connection of the iCANnet Network to the internal panel network. M4 machine screws and washers are provided as standard to support the installation of this optional card.