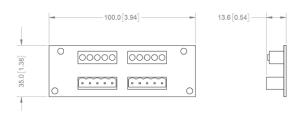

### **Lighting Solutions** iLight EN Series Accessories





# **ENACC-LND-INT**

## **Optional iCANnet Landing Card for EN Series Controllers**

#### **Key Features**

- Can be installed in any EN Series Pre-populated hardwired controller as well as EN1-14 and EN3-42 empty enclosures
- Provides connection of the iCANnet Network to the internal panel network
- CE & UKCA compliant to all relevant standards
- Designed and manufactured to ISO9001 standard

#### **Environmental Data**

Temperature Range: 0°C to +50°C

Humidity: 5 - 95% non condensing

Rating: IP20

#### **Electrical Data**

Supply: Via Source Controller PCB Power

#### Dimensions (mm)







#### Overview

The optional landing card provides connection of the iCANnet Network to the internal panel network. M4 machine screws and washers are provided as standard to support the installation of this optional card.



Example location of ENACC-LND-INT in an EN Series Emclosure

#### **Contact Us** +44 (0)1923 495495

A brand of Signify Usk House, Llantarnam Park Cwmbran, NP44 3HD, UK

iLight

#### enquiries@iLight.co.uk

#### www.iLight.co.uk





iLight is a registered trademark. All other trademarks are property of their respective owners.





© 2022 Signify Holding All Rights Reserved

ENACC-LND-INT Rev1 0322