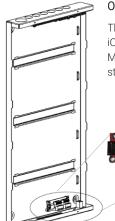

### **Lighting Solutions** iLight EN Series Accessories





# **ENACC-LND-INT**

## **Optional iCANnet Landing Card for EN Series Controllers**

#### **Key Features**

- Can be installed in any EN Series Pre-populated hardwired controller as well as EN1-14 and EN3-42 empty enclosures
- Provides connection of the iCANnet Network to the internal panel network
- CE & UKCA compliant to all relevant standards
- Designed and manufactured to ISO9001 standard

#### **Environmental Data**

Temperature Range: 0°C to +50°C

Humidity: 5 - 95% non condensing

Rating: IP20

#### **Electrical Data**

Supply: Via Source Controller PCB Power

#### Dimensions (mm)







#### Overview

The optional landing card provides connection of the iCANnet Network to the internal panel network. M4 machine screws and washers are provided as standard to support the installation of this optional card.



Example location of ENACC-LND-INT in an EN Series Emclosure

#### **Contact Us** +44 (0)1923 495495

A brand of Signify Usk House, Llantarnam Park Cwmbran, NP44 3HD, UK

iLight

#### enquiries@iLight.co.uk

#### www.iLight.co.uk





iLight is a registered trademark. All other trademarks are property of their respective owners.





© 2022 Signify Holding All Rights Reserved

ENACC-LND-INT Rev1 0322