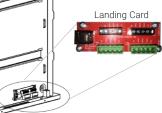

#### Overview

The optional landing card provides connection of the iCANnet Network to the internal panel network. M4 machine screws and washers are provided as standard to support the installation of this optional card.

Example location of ENACC-LND-INT in an EN Series Emclosure