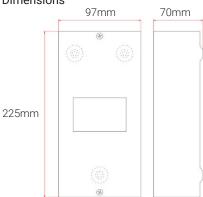

# **EN1-3**

# Single Row Control Enclosure with 3 DIN module capacity.

## **Key Features**

- Single row un-populated control enclosure
- · 3 DIN module capacity.
- Compatible for use with: SCD-96-D, BN-2-D, SI-2-D & PSU15 D (10 or 30W) DINrail modules
- Robust and lightweight
- All steel construction
- · Pre-fitted DINrail & earth terminal bar
- Top and bottom knockouts
- CE & UKCA compliant to all relevant standards
- Designed and manufactured to ISO9001 standard

#### **Environmental Data**

**O**LIGHT

Temperature Range: 0°C to +50°C Humidity: 5 - 95% non condensing Rating: IP20

# **Dimensions**







### Overview

EN1-3 is a robust single row DINrail enclosure designed to accommodate any DINrail device up to 3 modules wide. It is compatible with the iLight SCD-96-D DMX Controller, BN-2-D Network Bridge, SI-2-D System Integrator & PSU15 D (10 or 30W) Network Power Supplies and provides a convenient and compact way to install a single device.

# **Contact Us**

+44 (0)1923 495495

#### iLight

A brand of Signify Usk House, Llantarnam Park Cwmbran, NP44 3HD, UK

© 2022 Signify Holding All Rights Reserved

# enquiries@iLight.co.uk

www.iLight.co.uk

Changes to the products, to the information contained in this

document, and to prices are reserved; so are errors and omissions.

iLight is a registered trademark.

All other trademarks are property of their respective owners.