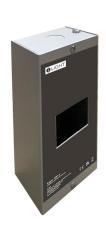

# **EN1-3**

# Single Row Control Enclosure with 3 DIN module capacity.

### Overview

EN1-3 is a robust single row DINrail enclosure designed to accommodate any DINrail device up to 3 modules wide. It is compatible with the iLight SCD-96-D DMX Controller, BN-2-D Network Bridge, SI-2-D System Integrator & PSU15 D (10 or 30W) Network Power Supplies and provides a convenient and compact way to install a single device.