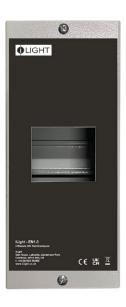

# **EN1-3**

# Single Row Control Enclosure with 3 DIN module capacity.

### Overview

EN1-3 is a robust single row DINrail enclosure designed to accommodate any DINrail device up to 3 modules wide. It is compatible with the iLight SCD-96-D DMX Controller, BN-2-D Network Bridge, SI-2-D System Integrator & PSU15 D (10 or 30W) Network Power Supplies and provides a convenient and compact way to install a single device.