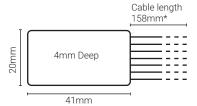

d to allow customer specified switches, sensors, time clocks or other on/off control devices to be incorporated into a standard DALI installation. The DALI Input Unit is a small, pre-wired, encapsulated PCB module and it is suitable for inclusion into all standard size back boxes together with a suitable mains rated switch.

#### Function

DALI Input Unit detects short-circuit connection between wires Input 1-4 and COM. Module is designed to be used with standard push buttons - short-circuit connection is the active state.

DALI Input Unit is a DALI powered device therefore external DALI power supply has to be connected on the DALI line.

Note: The push buttons used as input devices for DALI Input Unit must have mains rating (DALI bus provides basic insulation only).

#### **Dimensions**



\*Do not extend cables

#### **Technical Information**

Connections

Mains cable: Wires AWG 24 (0.5mm²) DALI cable: Wires AWG 24 (0.5mm²)

Power

DALI voltage: 12-25VDC

DALI consumption: <9mA

Control Inputs

Open 5VDC / closed max. 0.3VDC Voltage range:

Current range: Max. 1mA

Mechanical data

**Encapsulated PCB** Housing:

Weight: 10g

Operating conditions

0°C - +40°C Ambient temp. range: Relative humidity: 85% (non-condensing) Storage temp. range: -40°C - +70°C

### Wiring Diagram



#### **Contact Us**

+44 (0)1923 495495

A brand of Signify Usk House, Llantarnam Park Cwmbran, NP44 3HD, UK

© 2022 Signify Holding All Rights Reserved

DALI IU Rev5 1121

enquiries@iLight.co.uk

www.iLight.co.uk



Changes to the products, to the information contained in this document, and to prices