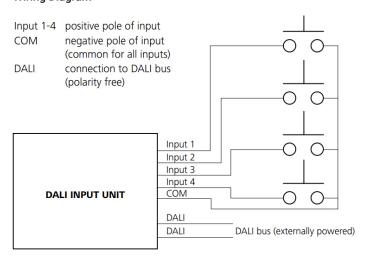

### Wiring Diagram

#### Function

DALI Input Unit detects short-circuit connection between wires Input 1-4 and COM. Module is designed to be used with standard push buttons - short-circuit connection is the active state.

DALI Input Unit is a DALI powered device therefore external DALI power supply has to be connected on the DALI line.

Note: The push buttons used as input devices for DALI Input Unit must have mains rating (DALI bus provides basic insulation only).