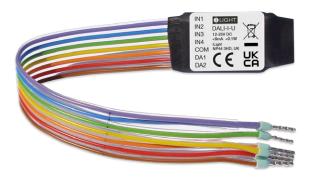

#### Cable colours

Purple: Input 1
Blue: Input 2
Green: Input 3
Yellow: Input 4
Orange: COM
Red: DALI bus
Brown: DALI bus

#### Overview

The DALI Input Unit is a fully DALI-compatible interface, designed to allow customer specified switches, sensors, time clocks or other on/off control devices to be incorporated into a standard DALI installation. The DALI Input Unit is a small, pre-wired, encapsulated PCB module and it is suitable for inclusion into all standard size back boxes together with a suitable mains rated switch.