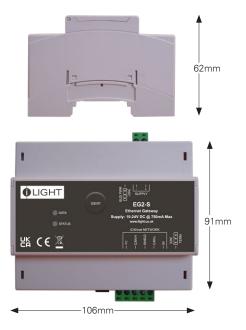

#### Mechanical Data

Weight: 0.22 kg Operating temperature: +2°C to +50°C Max storage temperature: +60°C Ambient temperature: 2°C - 50°C Relative humidity: 5% - 95% max, non-condensing IP rating: IP20 Note: All enclosures must be adequately ventilated

#### Dimensions