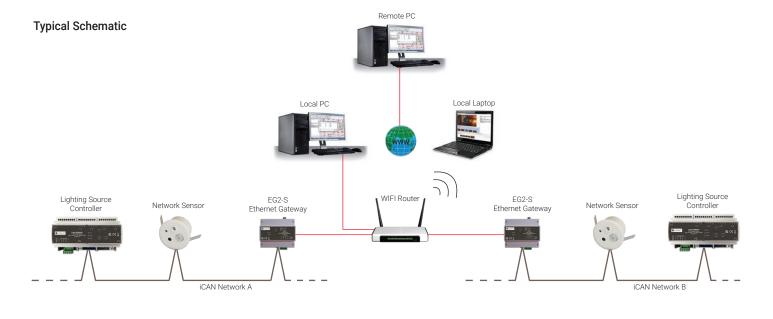

#### Overview

The EG2-S provides Ethernet connectivity to the iCAN network for integration into our software services as well as providing a dedicated iLight API for higher complexity data integration.

The EG2-S incorporates an intelligent bridge function which allows multiple systems to be joined over a secure Ethernet network opening up the capabilities of the iCAN system to cover multi-campus installations across the globe giving building and business owners connectivity to there systems from anywhere in the world.