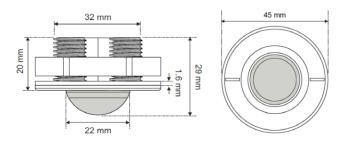

he photocell also provides a lux level measurement value to the DALI network.



#### Walk accross

| Sensor<br>Height | Coverage<br>Diameter |
|------------------|----------------------|
| 7m               | 16m                  |
| 2.8m             | 9m                   |

#### Walk towards

| Sensor<br>Height | Coverage<br>Diameter |
|------------------|----------------------|
| 7m               | 10m                  |
| 2.8m             | 5m                   |

#### **Technical Specifications**

Weight: 0.10kg

Supply Voltage: 9.5VDC-22.5VDC via DALI

Supply Current 8mA

Temperature range: -10°C to 35°C Humidity: 5 to 95% non-condensing

Material (casing): Flame retardant ABS and PC/ABS

Type: Class 2 IP rating: IP65

Compliance: EMC-2004/108/EC LVD-2006/95/EC

#### **Dimensions**



#### Commissioning

\*This sensor is intended for use with iLight DALI controllers (Using SCMD4 or SCMD2). Commissioning is done when addressing devices on the DALI line.

#### **Contact Us**

+44 (0)1923 495495

iLight
A brand of Signify
Usk House, Llantarnam Park
Cwmbran, NP44 3HD, UK

© 2022 Signify Holding All Rights Reserved

enquiries@iLight.co.uk

www.iLight.co.uk



Changes to the products, to the information contained in this document, and to prices are reserved; so are errors and omissions.