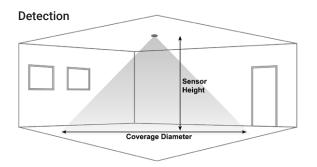

### Achievable Energy Savings

#### Walk accross

| Sensor<br>Height | Coverage<br>Diameter |
|------------------|----------------------|
| 7m               | 16m                  |
| 2.8m             | 9m                   |

#### Walk towards

| Sensor<br>Height | Coverage<br>Diameter |
|------------------|----------------------|
| 7m               | 10m                  |
| 2.8m             | 5m                   |