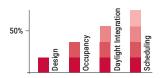

# PPAD-C-MB-EXT-DALI-ADDR

## P65 Ceiling mounted, mid bay DALI addressable presence/absence detector

#### **Key Features**

- PIR Sensor: Detects movement within the unit's detection range, allowing load control in response to changes in occupancy.
- Light Level Sensor: Measures the overall light level in the detection area.
- Status LEDs.
- Connection to DALI network for power and communication.
- IP65, suitable for exterior use.

### Achievable Energy Savings





#### Code Compliance

- Improves BREEAM & LEED scoring for building sustainability.
- Contributes to energy reduction targets under Climate Change Levy (CCL) and Carbon Reduction Commitment (CRC).
- Qualifies for Enhanced Capital Allowance (ECA) applications.
- Delivers lighting control requirements under UK Building Regs - L2a & L2b and BRE: 498.



#### Overview

The PPAD-C-MB-EXT-DALI-ADDR is a compact IP65 rated, mid bay ceiling mounted, fully addressable DALI passive infrared PIR presence/absence detector designed to be part of the iLight Series DALI network\*

Functioning as a presence detector, the unit returns occupancy data to the DALI network.

The photocell also provides a lux level measurement value to the DALI network.



#### Walk accross

| Sensor<br>Height | Coverage<br