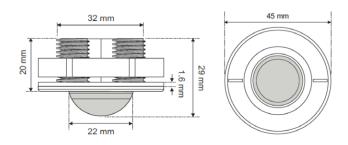

#### **Dimensions**

#### **Technical Specifications**

Weight: 0.10kg

Supply Voltage: 9.5VDC-22.5VDC via DALI

Supply Current 8mA

Temperature range: -10°C to 35°C Humidity: 5 to 95% non-condensing

Material (casing): Flame retardant ABS and PC/ABS