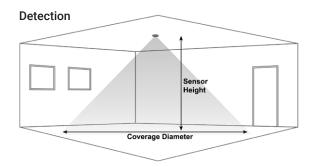

### Achievable Energy Savings

#### Walk accross

| Sensor<br>Height | Coverage<br>Diameter |
|------------------|----------------------|
| 7m               | 16m                  |
| 2.8m             | 9m                   |

#### Walk towards

| Sensor<br>Height | Coverage<br>Diameter |
|------------------|----------------------|
| 7m               | 10m                  |
| 2.8m             | 5m                   |