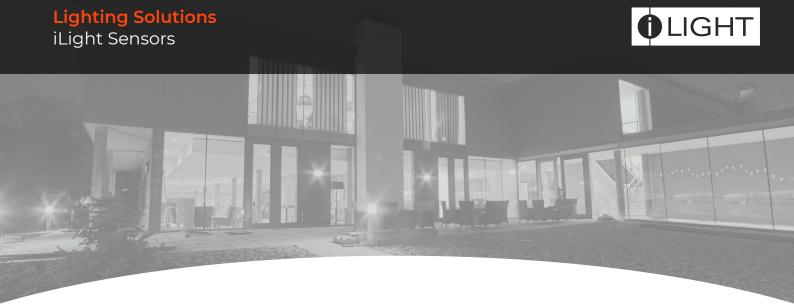

### Achievable Energy Savings

#### Code Compliance

- Improves BREEAM & LEED scoring for building sustainability.
- Contributes to energy reduction targets under Climate Change Levy (CCL) and Carbon Reduction Commitment (CRC).
- Qualifies for Enhanced Capital Allowance (ECA) applications.
- Delivers lighting control requirements under UK Building Regs - L2a & L2b and BRE: 498.