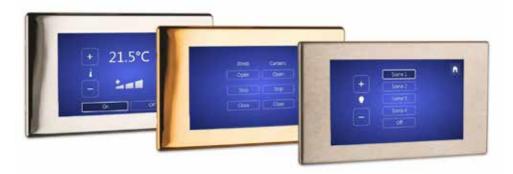

#### **Examples and finishes**

TSG40 also includes an integrated temperature sensor to remove the need for remote room temperature sensors.

TSG40 surround is also available in a number of finishes with options to match the surround to any RAL colour to ensure it matches your project colour scheme.