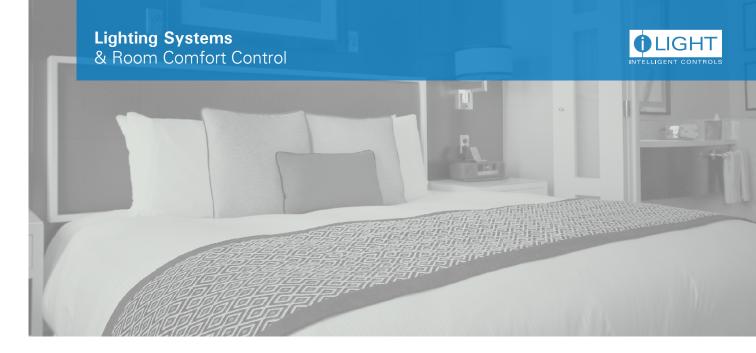

#### Overview

The TSG40 is the latest generation of high end user interfaces for complete room control. An intuitive set of touchscreen pages allows the user to select room lighting, heating, cooling, blind and curtain settings.

Room temperature control modes can easily be altered between Auto, Heat only, Cool only and Off at a touch of the screen while the occupant can effortlessly adjust the temperature set point and fan speeds within each room.

TSG40 also includes an integrated temperature sensor to remove the need for remote room temperature sensors.

TSG40 surround is also available in a number of finishes with options to match the surround to any RAL colour to ensure it matches your project colour scheme.