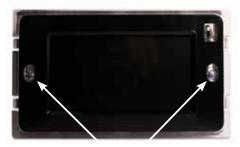

#### **System Connectivity**

Wall fixing holes behind face plate

CAT5, RJ45 Connection to HVAC-1