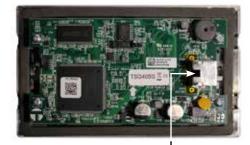

#### **System Connectivity**

Wall fixing holes behind face plate

CAT5, RJ45 Connection to HVAC-1