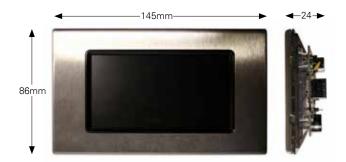

#### **Dimensions**

#### Mechanical

Climate Range:

Temperature: +5°C to +50°C

Humidity: +5 to 85% non condensing

Fits standard UK wallbox, 35mm deep minumum (not supplied).

Note: TSG40 must be used with direct connection to HVAC-1 only via standard CAT5 or CAT6 Ethernet cable.