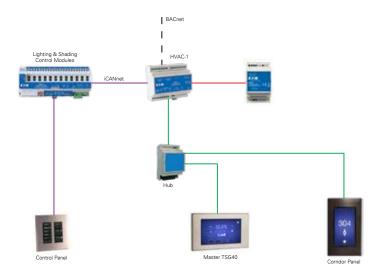

#### **System Connectivity**

Wall fixing holes behind face plate

CAT5, RJ45 Connection to HVAC-1

#### Mechanical

Climate Range:

Temperature: +5°C to +50°C

Humidity: +5 to 85% non condensing

Fits standard UK wallbox, 35mm deep minumum (not supplied).

Note: TSG40 must be used with direct connection to HVAC-1 only via standard CAT5 or CAT6 Ethernet cable.