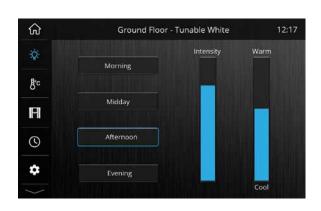

#### **Tunable White**

Warm colour tones can create a relaxed environment, whilst cool white colour temperatures can promote a vibrant atmosphere. Scenes can be set manually or automated in tune with Circadian Rhythms.

### Time Scheduling

Set heating on/off times on a day by day basis. Use the astronomical time clock function to control the security and exterior lighting at dawn and dusk throughout the year.