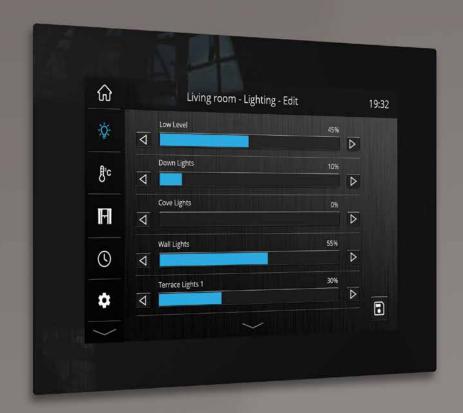

### **Edit Lighting Scenes**

Edit your preset scenes with the use of graphical sliders for channel by channel adjustment.

Lighting channel sliders can be used to fine tune any setting via the TSEtouch or through the mobile app whilst moving around within the space. The large screen format provides a more effective and intuitive way to recall scenes and events that would be too complex using traditional keypad control.