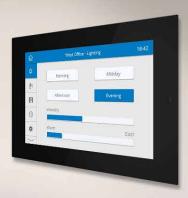

The capacitive touch screen is fully customisable and easy to use, navigating you through your own personalised menus for adjusting and saving your settings.

These elegant, ultra high resolution screens deliver a satisfying user experience, combining all your primary building controls.

### **Lighting Control**

Flexible and smart

- At Home
- At Leisure
- At Work