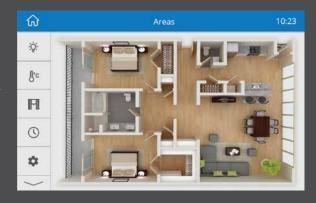

### **Building Wide**

Areas can be accessed either with a series of area buttons or by selecting the rooms on graphical layouts.