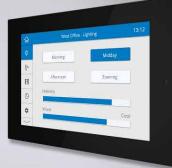

### **Lighting Control**

Flexible and smart

- At Home
- At Leisure
- At Work

### **Temperature Control**

Versatile heating controls

- Time scheduler
- Manual adjustment
- App controlled

## **Shading Control**

Automated control from the touch of a button

- Roller / Venetian blinds
- Curtains
- Solar shading