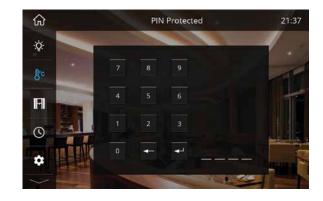

#### Screen Lock

Password protected access to the touchscreen in public spaces. Secure the lighting edit pages to preserve your lighting scenes.