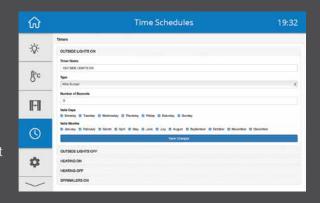

### Time Scheduling

Set heating on/off times on a day by day basis. Use the astronomical time clock function to control the security and exterior lighting at dawn and dusk throughout the year.