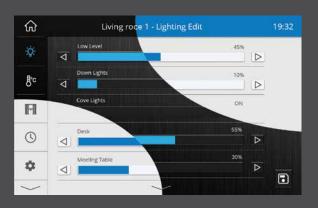

### **Edit Lighting Scenes**

Edit your preset scenes with the use of graphical sliders for channel by channel adjustment.

#### Customise

Choose scene names that describe the lighting mood created. Customise your backgrounds and button configurations