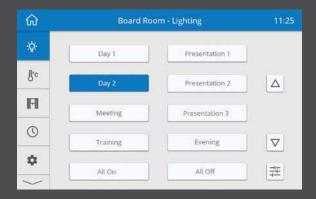

### **Edit Lighting Scenes**

Edit your preset scenes with the use of graphical sliders for channel by channel adjustment.

#### Customise

Choose scene names that describe the lighting mood created. Customise your backgrounds and button configurations