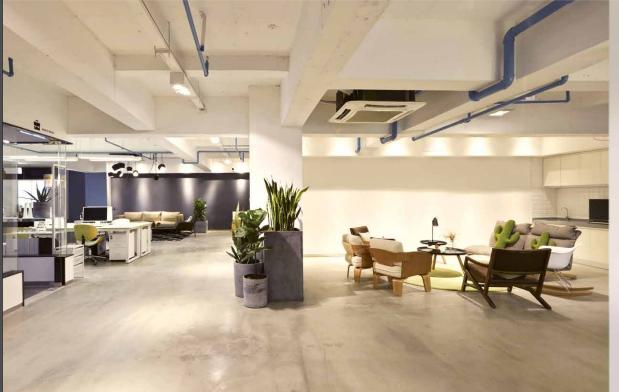

# **Energised** workplaces

TSEtouch can elevate the look and feel of any commercial space, enhancing functionality through a common user interface to control the working environment in an intuitive and stylish way that will impress. Comfort levels for lighting, temperature or shading can be easily adjusted to create an optimal working environment. When combined with our intelligent controls and tuneable white fixtures, productivity can be energised throughout the day so your team can deliver their best.

- Harvest natural daylight
- Tune white light for colour temperature
- Integrated heating & shading Control
- Time scheduling
- Security night levels
- Reduced light pollution