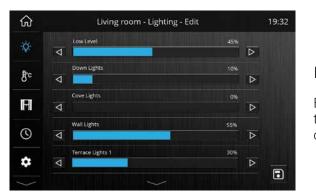

### **Edit Lighting Scenes**

Edit your preset scenes with the use of graphical sliders for channel by channel adjustment.