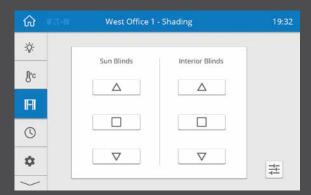

## **Shading Control**

Automated control from the touch of a button

- Roller / Venetian blinds
- Curtains
- Solar shading