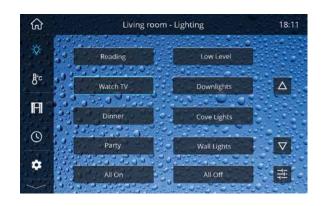

#### Customise

Choose scene names that describe the lighting mood created. Customise your backgrounds and button configurations