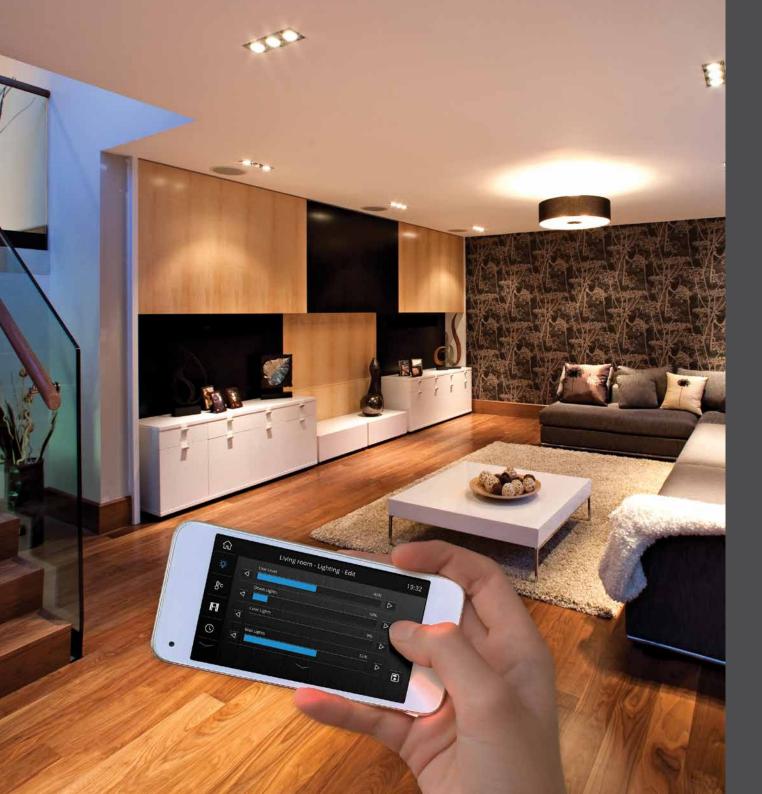

# Your personalised home

Bring power and simplicity to your smarthome across one or more rooms, from the centrally located touchscreen or go mobile with the app.

Touchscreen menus may be customised with room specific buttons, choice of backgrounds and personalised descriptive text to suit your way of living.

- Reduce wall clutter with multiple control capability in a single user interface
- Customise buttons, layouts and backgrounds
- Edit and save scenes and preferences

- Time scheduling for automated scenes and actions
- Remote access via a smart phone or tablet
- Integrate with AV, fire and security systems