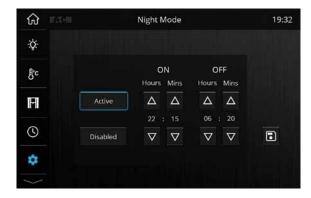

### Night Mode

Set up Night Mode so your screen turns off so as not to disturb your sleep.