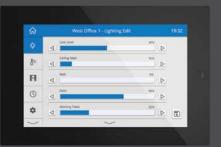

### **Edit Lighting Scenes**

Edit your preset scenes with the use of graphical sliders for channel by channel adjustment.