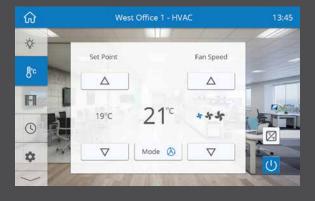

### **Temperature Control**

Versatile heating controls

- Time scheduler
- Manual adjustment
- App controlled