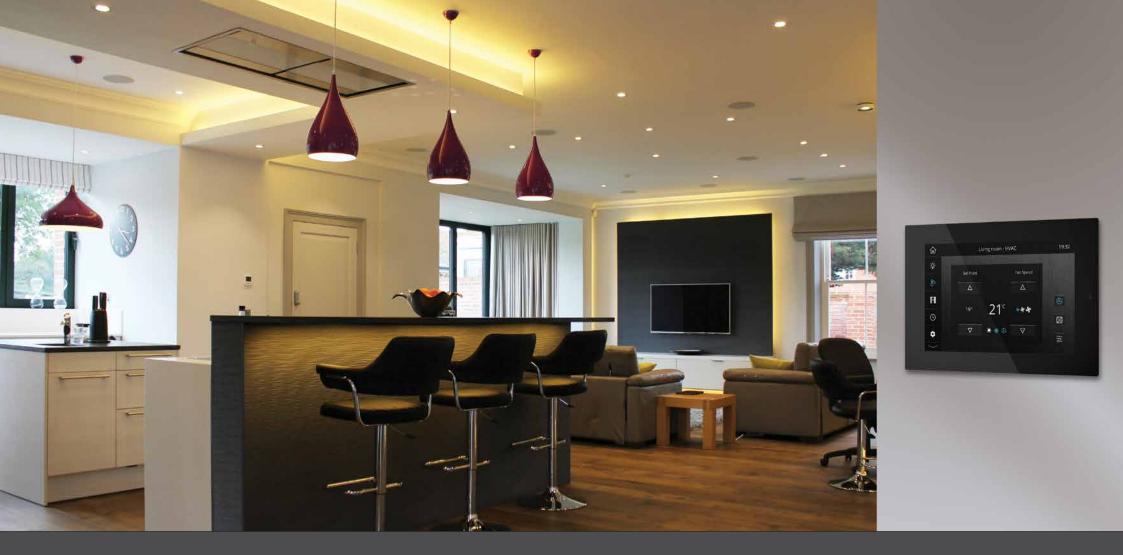

# **Energised** workplaces

TSEtouch can elevate the look and feel of any commercial space, enhancing functionality through a common user interface to control the working environment in an intuitive and stylish way that will impress. Comfort levels for lighting, temperature or shading can be easily adjusted to create an optimal working environment. When combined with our intelligent controls and tuneable white fixtures, productivity can be energised throughout the day so your team can deliver their best.

### **Temperature Control**

Versatile heating controls

- Time scheduler
- Manual adjustment
- App controlled