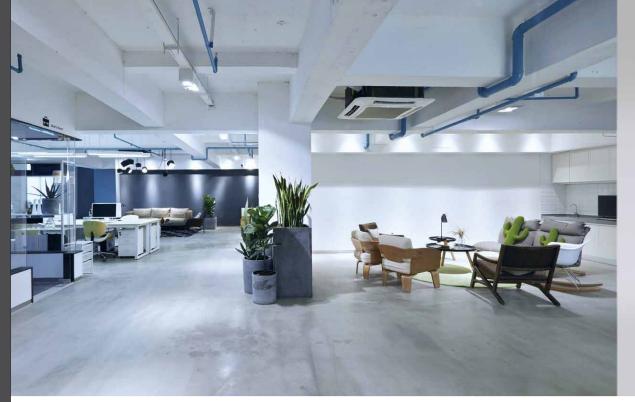

# **Energised** workplaces

TSEtouch can elevate the look and feel of any commercial space, enhancing functionality through a common user interface to control the working environment in an intuitive and stylish way that will impress. Comfort levels for lighting, temperature or shading can be easily adjusted to create an optimal working environment. When combined with our intelligent controls and tuneable white fixtures, productivity can be energised throughout the day so your team can deliver their best.

- Harvest natural daylight
- Tune white light for colour temperature
- Integrated heating & shading Control
- Time scheduling
- Security night levels
- Reduced light pollution