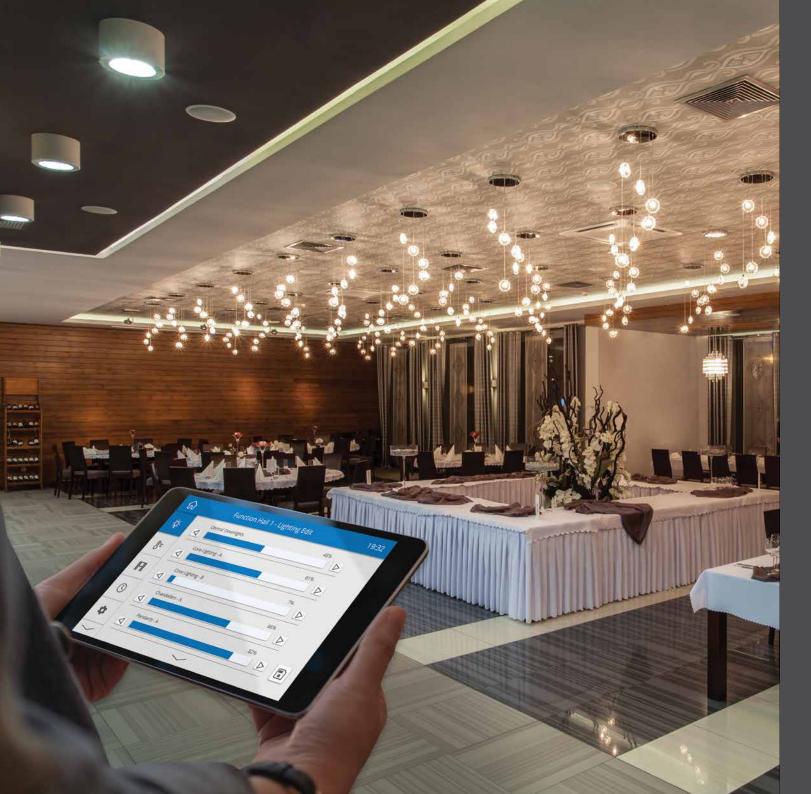

# Bespoke hospitality

Large spaces with complex lighting and control requirements need to look and feel just right, at all times. TSEtouch enables lighting designers to quickly select and adjust building settings for specific activities or occasions - recalling preset scenes and scheduled events at a single touch - always right and right on time.

Lighting channel sliders can be used to fine tune any setting via the TSEtouch or through the mobile app whilst moving around within the space. The large screen format provides a more effective and intuitive way to recall scenes and events that would be too complex using traditional keypad control.