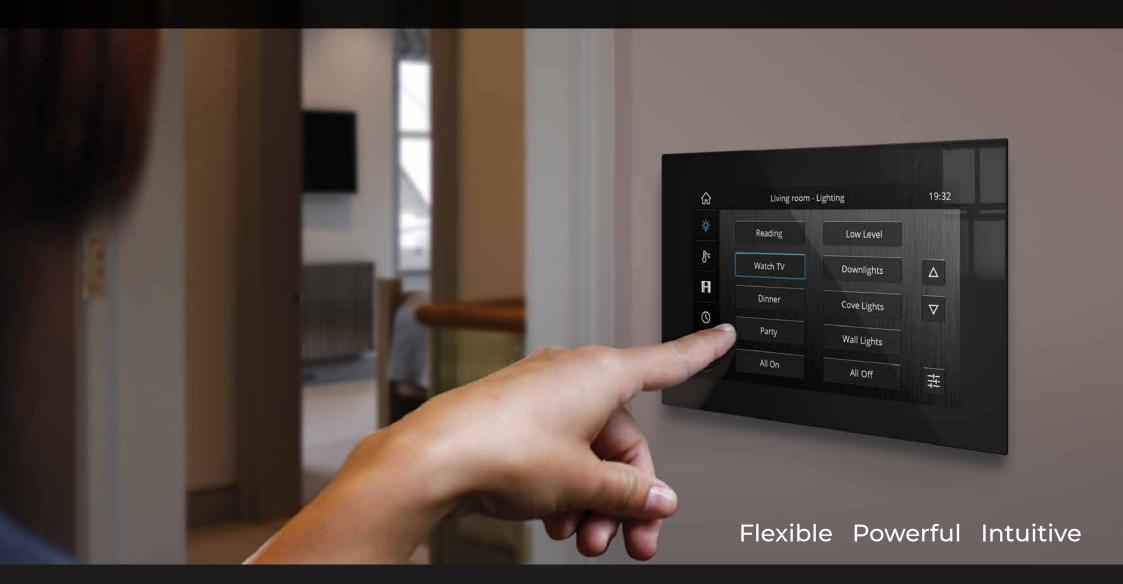

# Smart living and working

A single touch is all you need for intuitive control of your living and working spaces. TSEtouch puts you in charge of all your intelligent building systems including lighting, shading, heating and cooling.

The capacitive touch screen is fully customisable and easy to use, navigating you through your own personalised menus for adjusting and saving your settings.

These elegant, ultra high resolution screens deliver a satisfying user experience, combining all your primary building controls.

# Your personalised home

Bring power and simplicity to your smarthome across one or more rooms, from the centrally located touchscreen or go mobile with the app.

Touchscreen menus may be customised with room specific buttons, choice of backgrounds and personalised descriptive text to suit your way of living.

- Reduce wall clutter with multiple control capability in a single user interface
- Customise buttons, layouts and backgrounds
- Edit and save scenes and preferences

- Time scheduling for automated scenes and actions
- Remote access via a smart phone or tablet
- Integrate with AV, fire and security systems