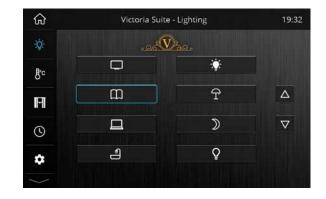

# Branding, Language & Icons

Corporate branding can be imported into the home page, with buttons written in any language or displayed as universal icons.

### **Building Wide**

Areas can be accessed either with a series of area buttons or by selecting the rooms on graphical layouts.