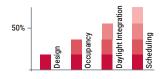

#### Achievable Energy Savings

#### Code Compliance

- Improves BREEAM & LEED scoring for building sustainability.
- Contributes to energy reduction targets under Climate Change Levy (CCL) and Carbon Reduction Commitment (CRC).
- Qualifies for Enhanced Capital Allowance (ECA) applications.
- Delivers lighting control requirements under UK Building Regs - L2a & L2b and BRE: 498.