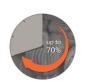

# PPAD-C-MB-DALI-ADDR

## Ceiling mounted, mid bay DALI addressable presence/absence detector

#### **Key Features**

- PIR Sensor: Detects movement within the unit's detection range, allowing load control in response to changes in occupancy.
- Light Level Sensor: Measures the overall light level in the detection area.
- Status LEDs.
- Connection to DALI network for power and communication.
- Ceiling flush mounting or fixture mounting options.

#### Achievable Energy Savings





#### Code Compliance

- Improves BREEAM & LEED scoring for building sustainability.
- Contributes to energy reduction targets under Climate Change Levy (CCL) and Carbon Reduction Commitment (CRC).
- Qualifies for Enhanced Capital Allowance (ECA) applications.
- Delivers lighting control requirements under UK Building Regs - L2a & L2b and BRE: 498.



#### Overview

The PPAD-C-MB-DALI-ADDR is a compact, mid bay ceiling mounted, fully addressable DALI passive infrared PIR presence/absence detector designed to be part of the iLight Series DALI network\*

Functioning as a presence detector, the unit returns occupancy data to the DALI network.

The photocell also provides a lux level measurement value to the DALI network.

PPAD-C-MB-DALI-ADDR is ceiling flush mounting as standard with options