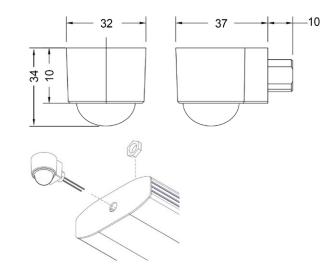

### Accessories

FRM-F: Head flush ring for fixture mounting (White)

#### **Dimensions**

Sensor with ceiling flush mounting kit (Included).

Sensor with fixture mounting kit (Optional extra, not included).

+44 (0)1923 495495

**iLight**A brand of Signify
Usk House, Llantarnam Park
Cwmbran, NP44 3HD, UK