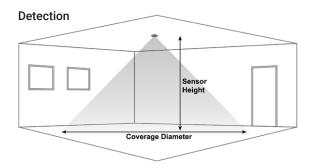

#### Walk accross

| Sensor | Coverage |
|--------|----------|
| Height | Diameter |
| 7m     | 16m      |
| 2.8m   | 9m       |

#### Walk towards

| Sensor<br>Height | Coverage<br>Diameter |
|------------------|----------------------|
| 7m               | 10m                  |
| 2.8m             | 5m                   |