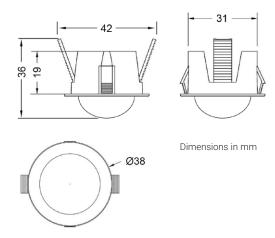

#### **Dimensions**

Sensor with ceiling flush mounting kit (Included).

Sensor with fixture mounting kit (Optional extra, not included).

+44 (0)1923 495495

**iLight**A brand of Signify
Usk House, Llantarnam Park
Cwmbran, NP44 3HD, UK