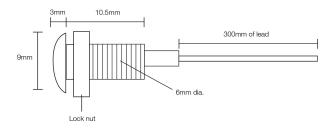

The Button sensors are supplied with a 300mm flying. Faceplates to match available on request.

Material: Stainless steel, Brass or White Operating Temperature: -10 to +70°C

Terminals: 1.0mm<sup>2</sup> recommended 2.5mm<sup>2</sup> max

#### **Dimensions**