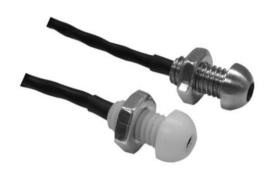

#### Overview

Button Sensors from Eaton Lighting Systems are designed to monitor internal room temperature conditions and are available in brushed stainless steel, brass and white metal finishes as standard.

The Button sensors are supplied with a 300mm flying. Faceplates to match available on request.

Material: Stainless steel, Brass or White Operating Temperature: -10 to +70°C

Terminals: 1.0mm<sup>2</sup> recommended 2.5mm<sup>2</sup> max

### Order Codes

TS-B-BS: Button Sensor only in stainless steel finish

TS-B-B: Button Sensor only in brass finish TS-B-W: Button Sensor only in white finish