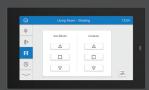

#### **Building Wide**

Areas can be accessed either with a series of area buttons or by selecting the rooms on graphical layouts.