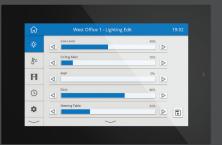

#### **Edit Lighting Scenes**

Edit your preset scenes with the use of graphical sliders for channel by channel adjustment.