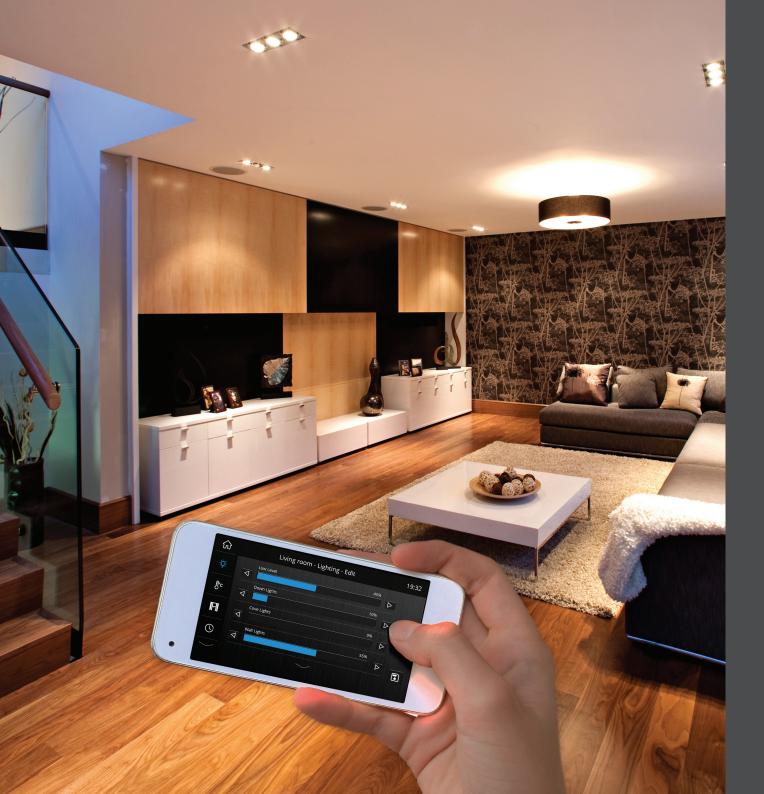

- Reduce wall clutter with multiple control capability in a single user interface
- Customise buttons, layouts and backgrounds
- Edit and save scenes and preferences

- Time scheduling for automated scenes and actions
- Remote access via a smart phone or tablet
- Integrate with AV, fire and security systems

Lighting channel sliders can be used to fine tune any setting via the TSEtouch or through the mobile app whilst moving around within the space. The large screen format provides a more effective and intuitive way to recall scenes and events that would be too complex using traditional keypad control.