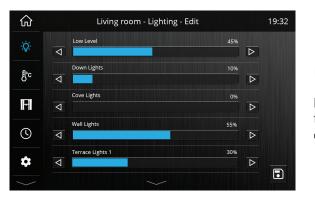

#### **Edit Lighting Scenes**

Edit your preset scenes with the use of graphical sliders for channel by channel adjustment.