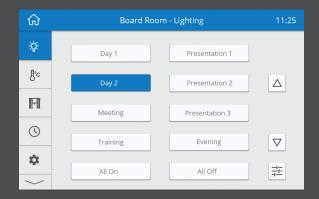

#### Customise

Choose scene names that describe the lighting mood created. Customise your backgrounds and button configurations

#### **Building Wide**

Areas can be accessed either with a series of area buttons or by selecting the rooms on graphical layouts.