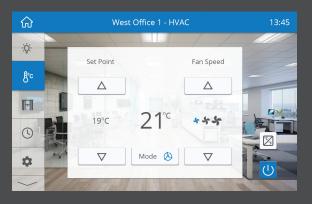

#### **Temperature Control**

Versatile heating controls

- Time scheduler
- Manual adjustment
- App controlled

#### Time Scheduling

Set heating on/off times on a day by day basis. Use the astronomical time clock function to control the security and exterior lighting at dawn and dusk throughout the year.