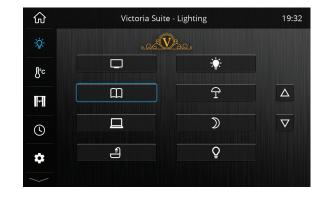

### **Lighting Control**

Flexible and smart

- At Home
- At Leisure
- At Work

#### **Building Wide**

Areas can be accessed either with a series of area buttons or by selecting the rooms on graphical layouts.