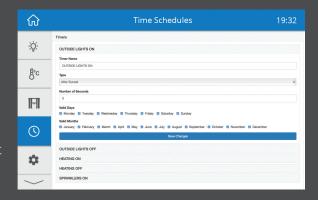

#### Time Scheduling

Set heating on/off times on a day by day basis. Use the astronomical time clock function to control the security and exterior lighting at dawn and dusk throughout the year.

- Harvest natural daylight
- Tune white light for colour temperature
- Integrated heating & shading Control
- Time scheduling
- Security night levels
- Reduced light pollution