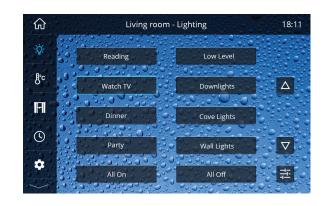

#### Customise

Choose scene names that describe the lighting mood created. Customise your backgrounds and button configurations