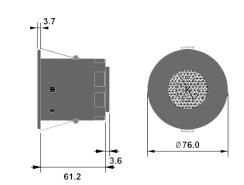

ement value to the DALI network.

#### Detection



Ideal for open plan offices, modular officies and commercial spaces where daylight harvesting and minimum light levels are required.

Maximum recommended mounting height: 3m

### **Technical Specifications**

Weight: 0.15kg

Supply Voltage: 9.5VDC-22.5VDC via DALI

Supply Current 8mA

Temperature range: -10°C to 35°C Humidity: 5 to 95% non-condensing

Material (casing): Flame retardant ABS and PC/ABS

Type: Class 2 IP rating: IP40

Compliance: EMC-2004/108/EC LVD-2006/95/EC

#### Accessories

SB-C: Surface Mounting Box

SB-C-EX: Surface Mounting Box Extender

#### Commissioning

\*This sensor is intended for use with iLight DALI controllers (Using SCMD4). Commissioning is done when addressing devices on the DALI loop.

## **Dimensions**







### **Contact Us**

+44 (0)1923 495495

A brand of Signify Usk House, Llantarmam Park Cwmbran, NP44 3HD, UK

© 2021 Signify Holding All Rights Reserved

PPAD-C-DALI-ADDR Rev4 1121

enquiries@iLight.co.uk

www.iLight.co.uk

Changes to the products, to the information contained in this document, and to prices are reserved; so are errors and omissions.

iLight is a registered trademark.
All other trademarks are property of their respective owners.