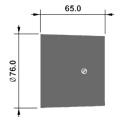

ent value to the DALI network.

#### Detection



Ideal for open plan offices, modular officies and commercial spaces where daylight harvesting and minimum light levels are required.

Maximum recommended mounting height: 3m

### **Technical Specifications**

Weight: 0.15kg

Supply Voltage: 9.5VDC-22.5VDC via DALI

Supply Current 8mA

Temperature range: -10°C to 35°C Humidity: 5 to 95% non-condensing

Material (casing): Flame retardant ABS and PC/ABS

Type: Class 2 IP rating: IP40

Compliance: EMC-2004/108/EC LVD-2006/95/EC

#### Accessories

SB-C: Surface Mounting Box

SB-C-EX: Surface Mounting Box Extender

#### Commissioning

\*This sensor is intended for use with iLight DALI controllers (Using SCMD4). Commissioning is done when addressing devices on the DALI loop.

## **Dimensions**







### **Contact Us**

+44 (0)1923 495495

A brand of Signify Usk House, Llantarmam Park Cwmbran, NP44 3HD, UK

© 2021 Signify Holding All Rights Reserved

PPAD-C-DALI-ADDR Rev4 1121

enquiries@iLight.co.uk

www.iLight.co.uk

Changes to the products, to the information contained in this document, and to prices are reserved; so are errors and omissions.

iLight is a registered trademark.
All other trademarks are property of their respective owners.