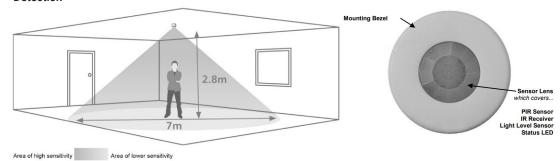

#### **Key Features**

- PIR Sensor: Detects movement within the unit's detection range, allowing load control in response to changes in occupancy.
- Light Level Sensor: Measures the overall light level in the detection area.
- · Status LEDs.
- Connection to DALI network for power and communication.

#### Detection

Ideal for open plan offices, modular officies and commercial spaces where daylight harvesting and minimum light levels are required.

Maximum recommended mounting height: 3m