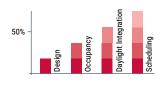

# PPAD-C-DALI-ADDR

# Ceiling mounted PIR presence/absence detector DALI Addressable

#### **Key Features**

- PIR Sensor: Detects movement within the unit's detection range, allowing load control in response to changes in occupancy.
- Light Level Sensor: Measures the overall light level in the detection area.
- · Status LEDs.
- Connection to DALI network for power and communication.

#### Achievable Energy Savings





#### Code Compliance

- Improves BREEAM & LEED scoring for building sustainability.
- Contributes to energy reduction targets under Climate Change Levy (CCL) and Carbon Reduction Commitment (CRC).
- Qualifies for Enhanced Capital Allowance (ECA) applications.
- Delivers lighting control requirements under UK Building Regs L2a & L2b and BRE: 498.



#### Overview

The PPAD-C-DALI-ADDR is a ceiling mounted, fully addressable DALI passive infrared PIR presence/absence detector designed to be part of the iLight Series DALI network\*

Functioning as a presence detector, the unit returns occupancy data to the DALI network.

The photocell provides a lux level measurement value to the DALI network.

#### Detection



Ideal for open plan offices, modular officies and commercial spaces where day