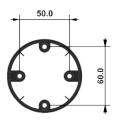

#### Accessories

SB-C: Surface Mounting Box

SB-C-EX: Surface Mounting Box Extender

## **Dimensions**