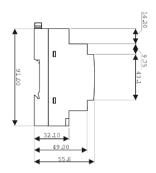

# PSU-15-DIN30WC

## 15V - 30W Power supply unit for DIN rail mounting

### **Key Features**

- Low 56mm Profile
- Wide Range AC input
- Full Power at 61°C
- Fits into wall mounted cabinets
- Global use with no input selector switches
- No derating needed

#### **Dimensions**





**O**LIGHT

#### Overview

The PSU-15-DIN30WC is a DINrail mounted power supply with a single fixed output rating of 30W at 15V.

### **Electrical Data**

AC Input Voltage range: 90 - 264VAC, Class II double insulated

Input Frequency: 47 - 63Hz

DC Input Voltage range: 120 - 370VDC

Inrush Current (115 / 230VAC): 25 / 50A

Output Voltage Accuracy %: ±1% of Nominal

Overcurrent Protection (Typ): 110 - 160%, fold forward under short circuit

Overvoltage Protection V: 120 - 145%

LED Indicators: Green LED = On, Red LED = DC Output Low

Operating Temperature: -25 to +71°C

Operating Humidity: 20 to 95% RH (non condensing)

Cooling: Convection

Immunity: EN61000-4-2, -3, -4, -5, -6, -8 & -11 Conducted & Radiated EMI: EN55022 class A





+44 (0)1923 495495

A brand of Signify Usk House, Llan