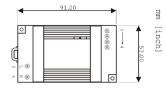

# PSU-15-DIN30WC

## 15V - 30W Power supply unit for DIN rail mounting

### **Key Features**

- Low 56mm Profile
- Wide Range AC input
- Full Power at 61°C
- Fits into wall mounted cabinets
- Global use with no input selector switches
- No derating needed

#### **Dimensions**





**O**LIGHT

#### Overview

The PSU-15-DIN30WC is a DINrail mounted power supply with a single fixed output rating of 30W at 15V.

### **Electrical Data**

AC Input Voltage range: 90 - 264VAC, Class II double insulated

Input Frequency: 47 - 63Hz

DC Input Voltage range: 120 - 370VDC

Inrush Current (115 / 230VAC): 25 / 50A

Output Voltage Accuracy %: ±1% of Nominal

Overcurrent Protection (Typ): 110 - 160%, fold forward under short circuit

Overvoltage Protection V: 120 - 145%

LED Indicators: Green LED = On, Red LED = DC Output Low

Operating Temperature: -25 to +71°C

Operating Humidity: 20 to 95% RH (non condensing)

Cooling: Convection

Immunity: EN61000-4-2, -3, -4, -5, -6, -8 & -11 Conducted & Radiated EMI: EN55022 class A





+44 (0)1923 495495

A brand of Signify Usk House, Ll