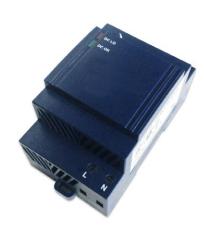

#### Overview

The PSU-15-DIN30WC is a DINrail mounted power supply with a single fixed output rating of 30W at 15V.