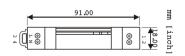

# PSU-15-DIN10WC

# 15V - 10W Power supply unit for DIN rail mounting

#### **Key Features**

- Low 56mm Profile •
- Wide Range AC input
- Full Power at 61°C
- Fits into wall mounted cabinets •
- Global use with no input selector switches
- No derating needed

#### Dimensions





#### Overview

The PSU-15-DIN10WC is a DINrail mounted power supply with a single fixed output rating of 10W at 15V.

#### **Electrical Data**

AC Input Voltage range: 90 - 264VAC, Class II double insulated

Input Frequency: 47 - 63Hz

DC Input Voltage range: 120 - 370VDC

Inrush Current (115 / 230VAC): 15 / 30A

Output Voltage Accuracy %: ±1% of Nominal

Overcurrent Protection (Typ): 110 - 160%, fold forward under short circuit

Overvoltage Protection V: 120 - 145%

LED Indicators: Green LED = On, Red LED = DC Output Low

Operating Temperature: -25 to +71°C

Operating Humidity: 20 to 95% RH (non condensing)

Cooling: Convection



### **Contact Us** +44 (0)1923 495495

iLight

## enquiries@iLight.co.uk

www.iLight.co.uk

Changes to the products, to the information contained in this do