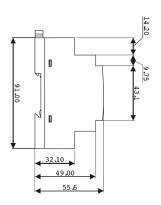

# PSU-15-DIN10WC

# 15V - 10W Power supply unit for DIN rail mounting

#### **Key Features**

- Low 56mm Profile •
- Wide Range AC input
- Full Power at 61°C
- Fits into wall mounted cabinets •
- Global use with no input selector switches
- No derating needed

#### Dimensions





#### Overview

The PSU-15-DIN10WC is a DINrail mounted power supply with a single fixed output rating of 10W at 15V.

#### **Electrical Data**

AC Input Voltage range: 90 - 264VAC, Class II double insulated

Input Frequency: 47 - 63Hz

DC Input Voltage range: 120 - 370VDC

Inrush Current (115 / 230VAC): 15 / 30A

Output Voltage Accuracy %: ±1% of Nominal

Overcurrent Protection (Typ): 110 - 160%, fold forward under short circuit

Overvoltage Protection V: 120 - 145%

LED Indicators: Green LED = On, Red LED = DC Output Low

Operating Temperature: -25 to +71°C

Operating Humidity: 20 to 95% RH (non condensing)

Cooling: Convection



### **Contact Us** +44 (0)1923 495495

iLight

## enquiries@iLight.co.uk

www.iLight.co.uk

Changes to the products, to the information contained in this docu