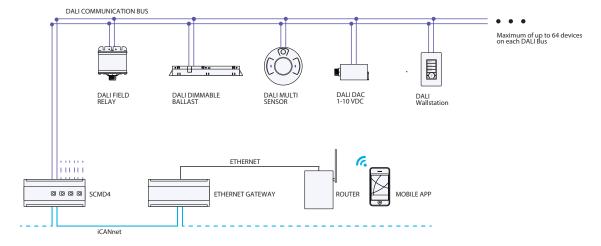

oor use only                         |
|                          | Dimensions: 91mm x 91mm x 36mm                                                        |
| Wiring &<br>Mounting     | DALI: 0.75mm <sup>2</sup> (18 AWG) stranded PTFE plenum rated non-polarized pair      |
|                          | Mounting: 101.5mm (4") octagon junction box or 76mm (3") hole in ceiling tile         |
| Control<br>Specification | Communication Interface: Digital Addressable Lighting Interface (DALI)                |
|                          | DALI Current Draw: 3.75mA                                                             |
| Standards                | Manufactured in an ISO 9001 certified factory                                         |

#### Detection



#### **Typical Schematic**

**O**LIGHT



### **Contact Us**

+44 (0)1923 495495

**iLight**A brand of Signify
Usk House, Llantarmam Park
Cwmbran, NP44 3HD, UK

© 2021 Signify Holding All Rights Reserved

enquiries@iLight.co.uk

www.iLight.co.uk

iLight is a registered trademark.
All other trademarks are property of their respective owners.

Changes to the products, to the information contained in this document, and to prices are reserved; so are errors and omissions.