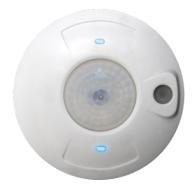

#### Overview

The iLight DALI Multi-Sensor combines daylight sensing and occupancy detection into a single device.

The Multi-Sensor communicates over the Digital Addressable Lighting Interface (DALI) and allows for all device settings and groups to be adjusted remotely.