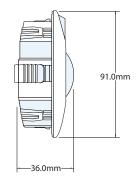

#### **Dimensions**

#### **Technical Information**

| Performance              | Input Voltage: 9.5 - 22.5 VDC supplied by DALI communication bus                      |
|--------------------------|---------------------------------------------------------------------------------------|
|                          | Coverage: MTS6 = 55m <sup>2</sup> or MTS12 = 110m <sup>2</sup> at 2.4m ceiling height |
|                          | Occupancy Detection Technology: Passive Infrared (PIR)                                |
|                          | Lens Type: Multi-level Fresnel 360°                                                   |
|                          | Daylight Sensing Range: 0 to 400 lux                                                  |
|                          | Daylight Sensing Coverage: Light input within 60° cone                                |
|                          | Status Indicator: LED                                                                 |
|                          | <b>Operating Environment:</b> 0°C to 40°C For indoor use only                         |
|                          | Dimensions: 91mm x 91mm x 36mm                                                        |
| Wiring &<br>Mounting     | DALI: 0.75mm <sup>2</sup> (18 AWG) stranded PTFE plenum rated non-polarized pair      |
|                          | Mounting: 101.5mm (4") octagon junction box or 76mm (3") hole in ceiling tile         |
| Control<br>Specification | Communication Interface: Digital Addressable Lighting Interface (DALI)                |
|                          | DALI Current Draw: 3.75mA                                                             |
| Standards                | Manufactured in an ISO 9001 certified factory                                         |