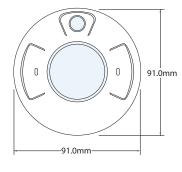

#### **Dimensions**

#### **Technical Information**

| Performance              | Input Voltage: 9.5 - 22.5 VDC supplied by DALI communication bus                      |
|--------------------------|---------------------------------------------------------------------------------------|
|                          | Coverage: MTS6 = 55m <sup>2</sup> or MTS12 = 110m <sup>2</sup> at 2.4m ceiling height |
|                          | Occupancy Detection Technology: Passive Infrared (PIR)                                |
|                          | Lens Type: Multi-level Fresnel 360°                                                   |
|                          | Daylight Sensing Range: 0 to 400 lux                                                  |
|                          | Daylight Sensing Coverage: Light input within 60° cone                                |
|                          | Status Indicator: LED                                                                 |
|                          | <b>Operating Environment:</b> 0°C to 40°C For indoor use only                         |
|                          | Dimensions: 91mm x 91mm x 36mm                                                        |
| Wiring &<br>Mounting     | DALI: 0.75mm <sup>2</sup> (18 AWG) stranded PTFE plenum rated non-polarized pair      |
|                          | Mounting: 101.5mm (4") octagon junction box or 76mm (3") hole in ceiling tile         |
| Control<br>Specification | Communication Interface: Digital Addressable Lighting Interface (DALI)                |
|                          | DALI Current Draw: 3.75mA                                                             |
| Standards                | Manufactured in an ISO 9001 certified factory                                         |