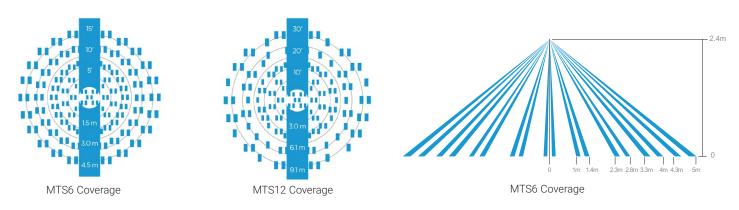

#### Detection

#### **Technical Information**

| Performance              | Input Voltage: 9.5 - 22.5 VDC supplied by DALI communication bus                      |
|--------------------------|---------------------------------------------------------------------------------------|
|                          | Coverage: MTS6 = 55m <sup>2</sup> or MTS12 = 110m <sup>2</sup> at 2.4m ceiling height |
|                          | Occupancy Detection Technology: Passive Infrared (PIR)                                |
|                          | Lens Type: Multi-level Fresnel 360°                                                   |
|                          | Daylight Sensing Range: 0 to 400 lux                                                  |
|                          | Daylight Sensing Coverage: Light input within 60° cone                                |
|                          | Status Indicator: LED                                                                 |
|                          | <b>Operating Environment:</b> 0°C to 40°C For indoor use only                         |
|                          | Dimensions: 91mm x 91mm x 36mm                                                        |
| Wiring &<br>Mounting     | DALI: 0.75mm <sup>2</sup> (18 AWG) stranded PTFE plenum rated non-polarized pair      |
|                          | Mounting: 101.5mm (4") octagon junction box or 76mm (3") hole in ceiling tile         |
| Control<br>Specification | Communication Interface: Digital Addressable Lighting Interface (DALI)                |
|                          | DALI Current Draw: 3.75mA                                                             |
| Standards                | Manufactured in an ISO 9001 certified factory                                         |