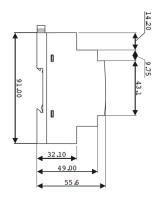

# PSU-15-DIN10WC

# 15V - 10W Power supply unit for DIN rail mounting

# **Key Features**

- · Low 56mm Profile
- · Wide Range AC input
- Full Power at 61°C
- · Fits into wall mounted cabinets
- · Global use with no input selector switches
- No derating needed

# **Dimensions**





#### Overview

The PSU-15-DIN10WC is a DINrail mounted power supply with a single fixed output rating of 10W at 15V.

# **Electrical Data**

AC Input Voltage range: 90 - 264VAC, Class II double insulated

Input Frequency: 47 - 63Hz

DC Input Voltage range: 120 - 370VDC

Inrush Current (115 / 230VAC): 15 / 30A

Output Voltage Accuracy %: ±1% of Nominal

Overcurrent Protection (Typ): 110 - 160%, fold forward under short circuit

Overvoltage Protection V: 120 - 145%

LED Indicators: Green LED = On, Red LED = DC Output Low

Operating Temperature: -25 to +71°C

Operating Humidity: 20 to 95% RH (non condensing)

Cooling: Convection

Immunity: EN61000-4-2, -3, -4, -5, -6, -8 & -11

Conducted & Radiated EMI: EN55022 class B





+44 (0)1923 495495

# iLight

A brand of Signify Usk House, Llantar