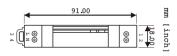

# PSU-15-DIN10WC

# 15V - 10W Power supply unit for DIN rail mounting

# **Key Features**

- · Low 56mm Profile
- · Wide Range AC input
- Full Power at 61°C
- · Fits into wall mounted cabinets
- · Global use with no input selector switches
- No derating needed

# **Dimensions**





#### Overview

The PSU-15-DIN10WC is a DINrail mounted power supply with a single fixed output rating of 10W at 15V.

# **Electrical Data**

AC Input Voltage range: 90 - 264VAC, Class II double insulated

Input Frequency: 47 - 63Hz

DC Input Voltage range: 120 - 370VDC

Inrush Current (115 / 230VAC): 15 / 30A

Output Voltage Accuracy %: ±1% of Nominal

Overcurrent Protection (Typ): 110 - 160%, fold forward under short circuit

Overvoltage Protection V: 120 - 145%

LED Indicators: Green LED = On, Red LED = DC Output Low

Operating Temperature: -25 to +71°C

Operating Humidity: 20 to 95% RH (non condensing)

Cooling: Convection

Immunity: EN61000-4-2, -3, -4, -5, -6, -8 & -11

Conducted & Radiated EMI: EN55022 class B





+44 (0)1923 495495

# iLight

A brand of Signify Usk House, Llant