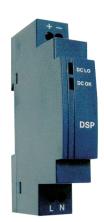

#### Overview

The PSU-15-DIN10WC is a DINrail mounted power supply with a single fixed output rating of 10W at 15V.

# **Electrical Data**

AC Input Voltage range: 90 - 264VAC, Class II double insulated

Input Frequency: 47 - 63Hz

DC Input Voltage range: 120 - 370VDC

Inrush Current (115 / 230VAC): 15 / 30A

Output Voltage Accuracy %: ±1% of Nominal