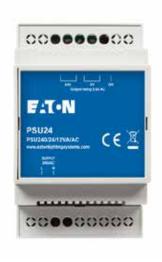

#### Overview

PSU-24AC-DIN provides a 24V AC output for powering the HVAC-1. With a 12VA output this is an ideal PSU where power isnt provided by the fan coil itself.

PSU-24AC-DIN also incorporates fuse protection via a self resetting fuse.

#### Specification

Input: 240V AC Output: 24V AC Power Output: 12VA

Operating Temperature: 0 to 50°C

Terminals: 1.0mm recommended 2.5mm max Dimensions: 82mm (H) x 90mm (W) x 80mm (D)

#### **Order Code**

PSU-24AC-DIN: 24V AC Power Supply for HVAC-1 fan coil controller.