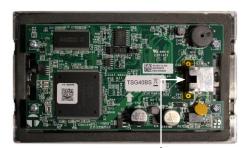

#### Dimensions

Wall fixing holes behind face plate

CAT5, RJ45 Connection to HVAC-1