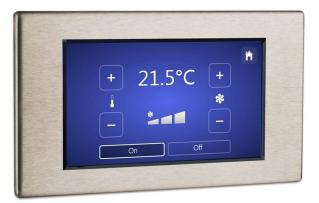

#### Overview

The TSG40 is the latest generation of high end user interfaces for complete room control. An intuitive set of touchscreen pages allows the user to select room lighting, heating, cooling, blind and curtain settings.

Room temperature control modes can easily be altered between Auto, Heat only, Cool only and Off at a touch of the screen while the occupant can effortlessly adjust the temperature set point and fan speeds within each room.

TSG40 also includes an integrated temperature sensor to remove the need for remote room temperature sensors.

TSG40 surround is also available in a number of finishes with options to match the surround to any RAL colour to ensure it matches your project colour scheme.