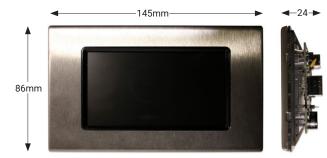

#### Dimensions

Wall fixing holes behind face plate

CAT5, RJ45 Connection to HVAC-1

#### Mechanical

Climate Range: Temperature: +5°C to +50°C Humidity: +5 to 85% non condensing

Fits standard UK wallbox, 35mm deep minumum (not supplied).

Note: TSG40 must be used with direct connection to HVAC-1 only via standard CAT5 or CAT6 Ethernet cable.