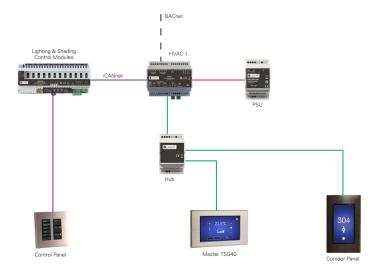

#### System Connectivity

#### Mechanical

Climate Range: Temperature: +5°C to +50°C Humidity: +5 to 85% non condensing

Fits standard UK wallbox, 35mm deep minumum (not supplied).

Note: TSG40 must be used with direct connection to HVAC-1 only via standard CAT5 or CAT6 Ethernet cable.