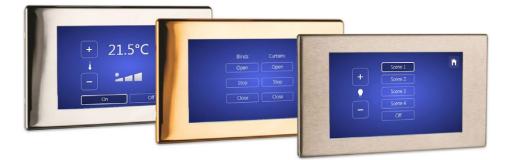

TSG40 also includes an integrated temperature sensor to remove the need for remote room temperature sensors.

TSG40 surround is also available in a number of finishes with options to match the surround to any RAL colour to ensure it matches your project colour scheme.