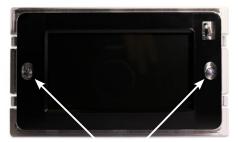

#### Dimensions

Wall fixing holes behind face plate

CAT5, RJ45 Connection to HVAC-1